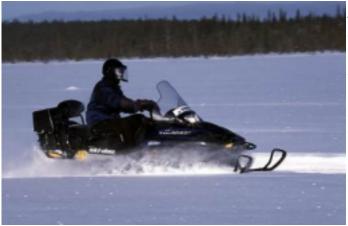

#### **Day 3 Snowmobile Adventure**

Our experienced guides will show you how to drive the snowmobile and you will spend the day driving through the Fell scenery and over the frozen lakes. Lunch by an open fire in the wilderness. 2 people per snowmobile. Duration of the excursion is approximately 5 hours, the distance driven 60 to 80km. Sauna, dinner and overnight at hotel / cabin.