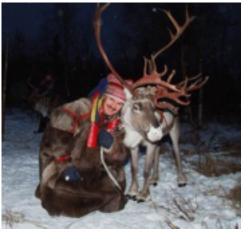

#### **Day 2 Reindeer Herding!**

Today you will visit a traditional 100 year old reindeer farm. You will be taught about a reindeer's life which will give you information about reindeer breeding habits, and the role that reindeer play in the Lapp culture. You will also see a small exhibition of old traditional tools and things on the premises. Coffee will be served around an open fire in a typical Lapp tent. After the coffee you will be with the reindeer herders, who will tell about the reindeer and reindeer husbandry.

They will show you how to catch the reindeer with the Lappish lasso, and you can practice it yourself. After you have helped the reindeer herders to harness the reindeer you start the 7km safari through the forest with one or two persons in the sledge. Lunch will be served around an open fire during the safari. In the afternoon return to the hotel / cabin Sauna, dinner and overnight.