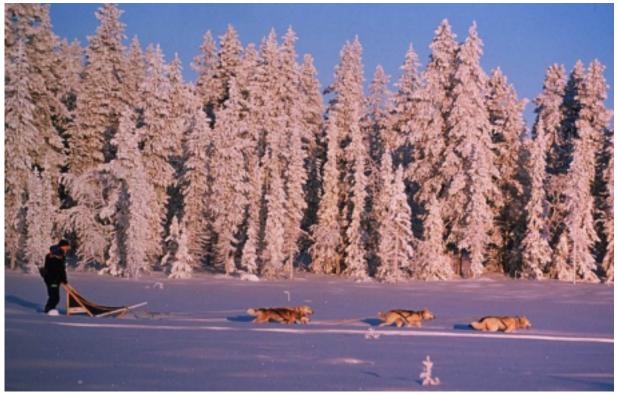

#### Day 4 Overnight Husky Safari

After breakfast you pack your equipment and after a short transfer you can get acquainted with the happy huskies. You will be taught how to handle the sled and then you leave for the two day safari. Lunch by an open fire en route. Everybody drives their own dog team of 4-5 dogs. You will drive about 25 km to a wilderness cabin with shared

facilities where you will take care of feeding your dogs, have sauna, dinner and stay overnight in cabin.

#### Day 5 Overnight Husky Safari

Today you will cover a distance of around 25km to 30km. Lunch by campfire en-route. In the afternoon you will return to the hotel / cabin. Sauna, evening meal and overnight.